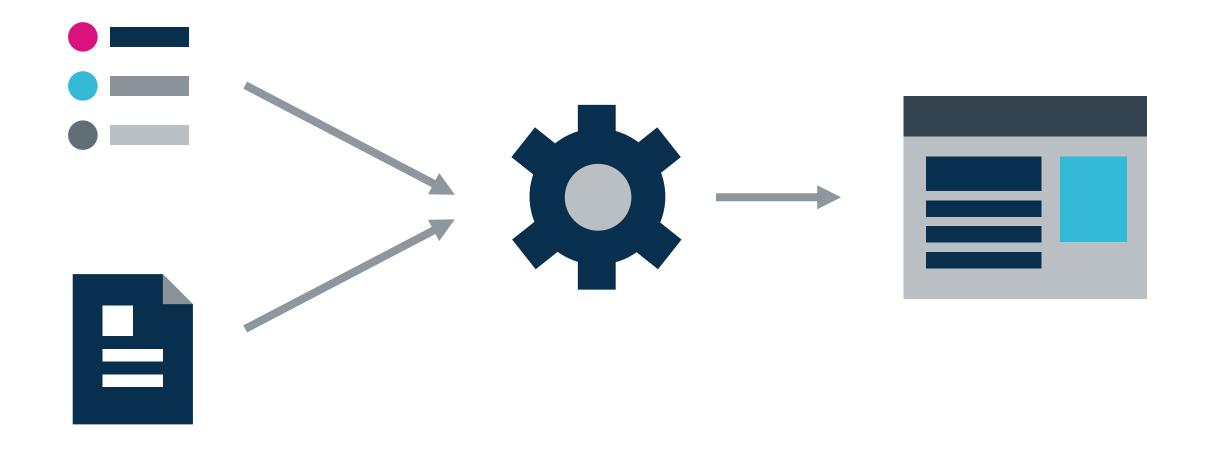

u might know as HTG.

#### IT Nation Secure

Secure your clients and your business IT Nation Secure is the IT industry's must-attend cybersecurity event to hell you reduce risk; transform your business, and streamline service delivery of cybersecurity solutions for your clients.

June 3-5, 2024 | Orlando



In-depth product training These complimentary user groups offer partner networking, best practices, and thought leadership during one-day, regional events.

#### What's it like in The IT Nation?



XX







Market



# 2 Big Challenges



## **Customer Journey**

Efficiency

## Technology



## Data Strategy + Customer Experience









## To Change Product Names for 38 Products

# 700-800

**Individual Blocks** 

# 12,000 – 15,000

**Mouse Clicks** 

# **Powerful Template Engine**



# **Custom Theme Selector**

#### Select a Theme 🕐

| LEARN ABOUT US                   | Button - Solid Lime - Black Font                 |
|----------------------------------|--------------------------------------------------|
| LEARN ABOUT US                   | Button - Solid Lime - Black Font                 |
|                                  | Link - Black Font                                |
| LEARN ABOUT THE AWARD >          | Link - White Font                                |
|                                  | Link - White Font with Image                     |
| EXPLORE SOLUTION HARRETFLACE (3) | Button - Transparent - White Border - White Font |
|                                  | Button - Transparent - White Gradient Border     |
| DISCOVER OUR RESOURCE CENTER     | Butto