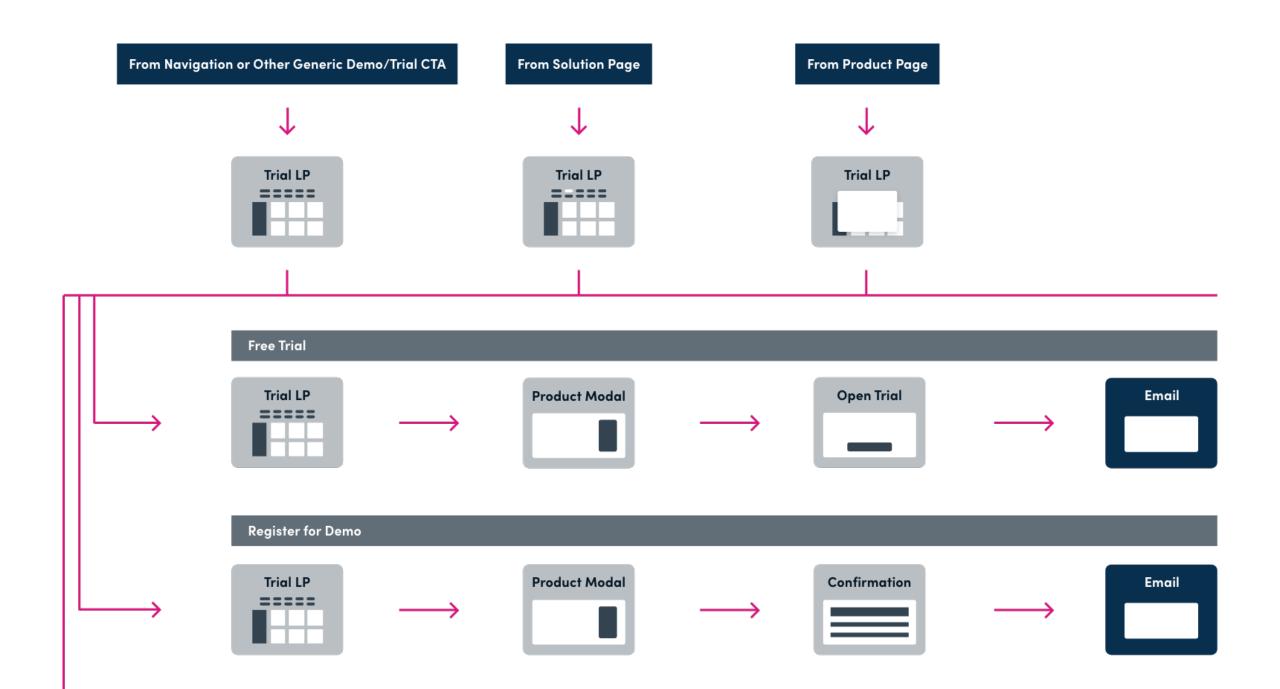

## **Customer Journey**

Efficiency

## Technology

## Data Strategy + Customer Experience