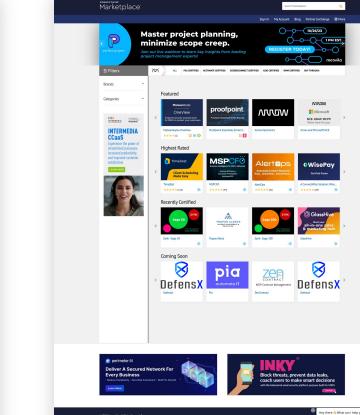

#### What is The IT Nation?

The IT Nation is a global community of peers, thought leaders, and experts dedicated to puthing you and the industry to new heights. Between conferences, in-depth product trainings, and community-based events, you'll never miss an opportunity to engage with your fellow IT Nation members and help each other each success. Wice Together. Nils Together.

#### What do you get from The IT Nation?

 Connect to a world-wide network of peers and experts to help you grow. Be a part of a community of IT professionals just like you. Gain business guidance, advice, and resources to help you and your business succeed. Get the best in thought leadership and training, along with access to ConnectWise University courses. Make friends and gain support from others in The IT Nation.

The IT Nation goes far beyond just events. It's a community built to share and collaborate with each other.

#### What's it like in The IT Nation?

XX

Market